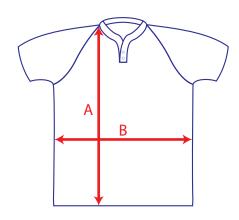

## **DIMENSIONS ARE GARMENT SIZES**

For equivalent chest or waist sizes please double measurements shown

**TOLERANCE** =  $\pm$  1 cm, if in doubt order one size larger

Units: CM Kids Size

|   | 6    | 8    | 10   | 12   | 14   |
|---|------|------|------|------|------|
| Α | 59.0 | 61.0 | 63.0 | 65.5 | 68.0 |
| В | 42.0 | 44.0 | 46.0 | 48.0 | 50.0 |
| C | 13.0 | 14.0 | 15.0 | 16.0 | 17.0 |