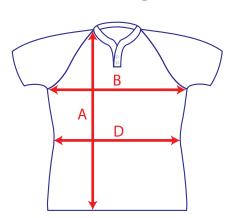

**Straight** 

**Tight** 

**Half Tight** 

Units: CM

|   | XXS  | XS   | S    | M    | L    | XL   | 2XL  | 3XL  | 4XL  | 5XL  |
|---|------|------|------|------|------|------|------|------|------|------|
| Α | 66.0 | 68.5 | 71.0 | 73.5 | 76.0 | 78.5 | 81.0 | 83.5 | 86.0 | 89.0 |
| В | 45.0 | 47.5 | 50.0 | 52.5 | 55.0 | 57.5 | 60.0 | 62.5 | 65.0 | 67.5 |
| C | 36.0 | 38.0 | 40.0 | 42.0 | 44.0 | 46.0 | 48.0 | 50.0 | 52.0 | 54.0 |
| D | 39.0 | 41.0 | 43.0 | 45.0 | 47.0 | 49.0 | 51.0 | 53.0 | 55.0 | 57.0 |