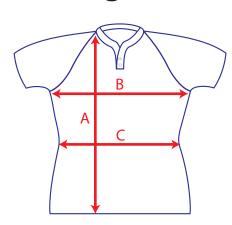

**Straight** 

**Tight** 

**Half Tight** 

Units: CM

|   | XXS  | XS   | S    | M    | L    | XL   | 2XL  | 3XL  | 4XL  | 5XL  |
|---|------|------|------|------|------|------|------|------|------|------|
| Α | 66.0 | 68.5 | 71.0 | 73.5 | 76.0 | 78.5 | 81.0 | 83.5 | 86.0 | 89.0 |
| В | 45.0 | 47.5 | 50.0 | 52.5 | 55.0 | 57.5 | 60.0 | 62.5 | 65.0 | 67.5 |
| C | 36.0 | 38.0 | 40.0 | 42.0 | 44.0 | 46.0 | 48.0 | 50.0 | 52.0 | 54.0 |
| D | 39.0 | 41.0 | 43.0 | 45.0 | 47.0 | 49.0 | 51.0 | 53.0 | 55.0 | 57.0 |