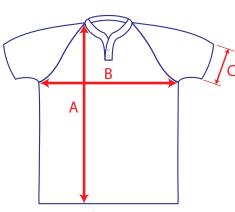

**Straight** 

**Tight** 

**Half Tight** 

Units: CM

|   | XXS  | XS   | S    | M    | L    | XL   | 2XL  | 3XL  | 4XL  | 5XL  |
|---|------|------|------|------|------|------|------|------|------|------|
| Α | 66.0 | 68.5 | 71.0 | 73.5 | 76.0 | 78.5 | 81.0 | 83.5 | 86.0 | 89.0 |
| В | 45.0 | 47.5 | 50.0 | 52.5 | 55.0 | 57.5 | 60.0 | 62.5 | 65.0 | 67.5 |
| C | 36.0 | 38.0 | 40.0 | 42.0 | 44.0 | 46.0 | 48.0 | 50.0 | 52.0 | 54.0 |
| D | 39.0 | 41.0 | 43.0 | 45.0 | 47.0 | 49.0 | 51.0 | 53.0 | 55.0 | 57.0 |